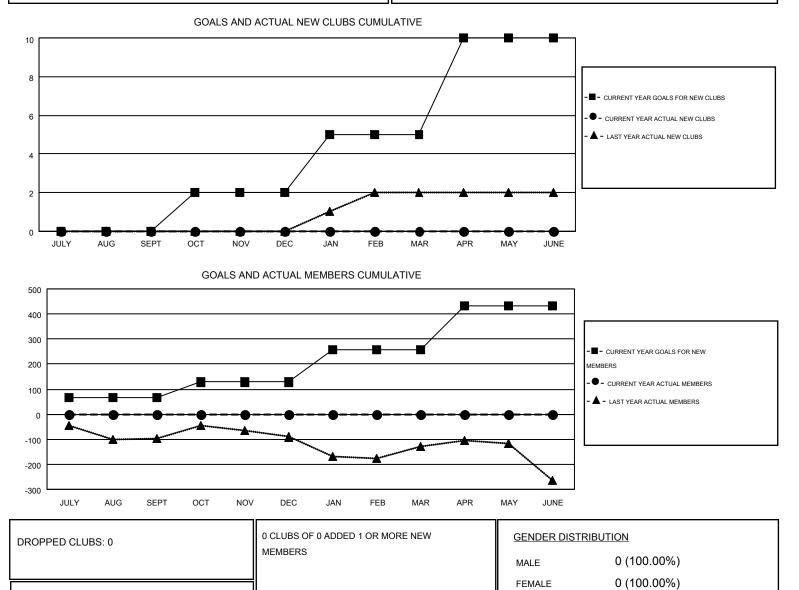

| Clubs<br>RESULTS FOR 2016-2017 |   |   |   | Members<br>RESULTS FOR 2016-2017 |               |     |   |   |         |
|--------------------------------|---|---|---|----------------------------------|---------------|-----|---|---|---------|
|                                |   |   |   |                                  |               |     |   |   | QUARTER |
| JULY/AUG/SEPT                  | 0 | 0 | 0 | 0                                | JULY/AUG/SEPT | 67  | 0 | 0 | 0       |
| OCT/NOV/DEC                    | 2 | 0 | 0 | 0                                | OCT/NOV/DEC   | 61  | 0 | 0 | 0       |
| JAN/FEB/MAR                    | 3 | 0 | 0 | 0                                | JAN/FEB/MAR   | 131 | 0 | 0 | 0       |
| APR/MAY/JUNE                   | 5 | 0 | 0 | 0                                | APR/MAY/JUNE  | 172 | 0 | 0 | 0       |